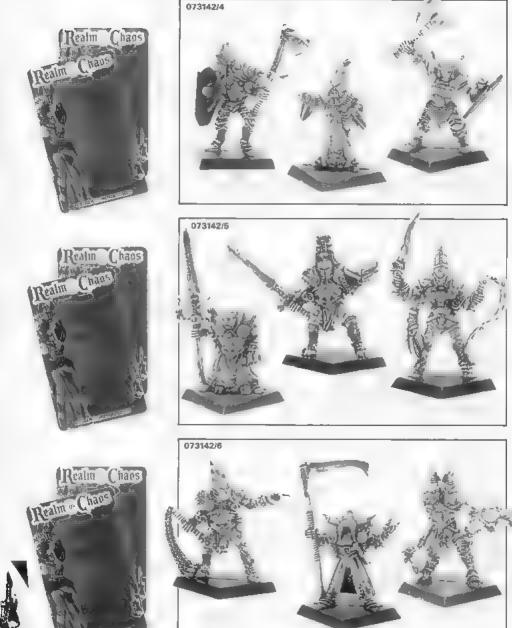

### 073142 CHAMPIONS OF SLAANESH EACH TRADE SLEEVE CONTAINS 2 EACH OF 6 DIFFERENT BLISTERS

Copyright @ 1989 Games Workshop Ltd. All rights reserved.

DESIGNED BY JES GOODWIN

### 073142 CHAMPIONS OF SLAANESH EACH TRADE SLEEVE CONTAINS 2 EACH OF 6 DIFFERENT BLISTERS

DESIGNED BY JES GOODWIN & BOB NAISMITH Copyright @ 1989 Germe Workshop Ltd. All rights reserved.